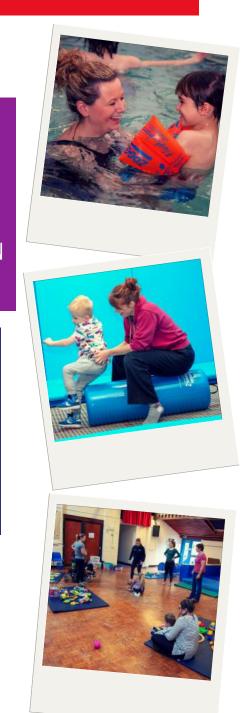

#### **HYDROTHERAPY & SWIMMING LESSONS**

THESE SESSIONS ALLOW CHILDREN TO HAVE A 1-TO-1 SESSION WITH A QUALIFIED PHYSIOTHERAPIST TO HELP DEVELOP STRENGTH AND MOBILITY. THE SWIMMING LESSONS ALSO HELP TO BUILD CONFIDENCE AND ENABLE SOME CHILDREN TO ATTEND MAINSTREAM SWIMMING PROVISION IN THE COMMUNITY.

#### <u>REBOUND THERAPY</u>

REBOUND THERAPY IS USED TO FACILITATE MOVEMENT, PROMOTE BALANCE, PROMOTE AN INCREASE OR DECREASE IN MUSCLE TONE, PROMOTE RELAXATION, PROMOTE SENSORY INTEGRATION, IMPROVE FITNESS AND EXERCISE TOLERANCE, AND TO IMPROVE COMMUNICATION SKILLS.

#### **SOCIALISING AND PLAY**

ALL SNAPS SESSIONS ARE AN OPPORTUNITY FOR PARENTS AND CARERS TO GET TOGETHER AND TALK TO OTHER PARENTS WHO MAY HAVE SIMILAR EXPERIENCES. IT GIVES OUR FAMILIES AN OPPORTUNITY TO SHARE INFORMATION AND PROVIDE MUTUAL SUPPORT FOR EACH OTHER.